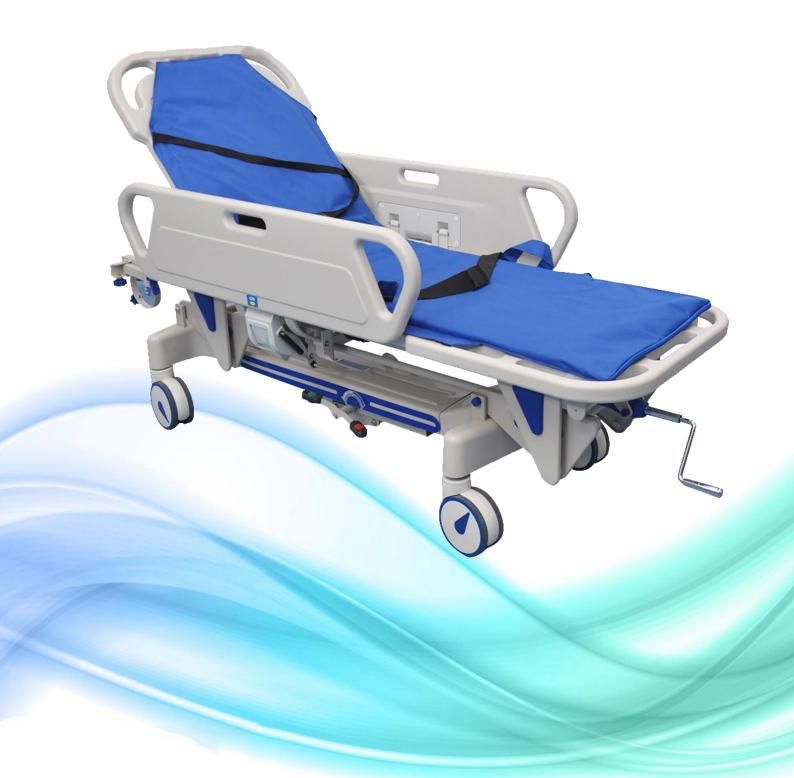

#### **DESCRIPTION**

The manual emergency stretcher is mainly used for the emergency room rescue in the hospital. Adopting imported PE material, hydraulic assistant system and screw rod lifting system.

#### **FEATURES**

- The product is composed of bed body, screw rod, backrest transfer mechanism, foot brake and guide mechanism.
- The bed body can be up or down by the screw rod.
- The semi reclining function can be selected by hydraulic assistance.
- The fixed or movement can be realized by foot brake.

## STANDARD SPECIFICATION

Dimension:1920x640mmElevation:535-835mmBack section: $0\sim60^{\circ}\pm5^{\circ}$ 